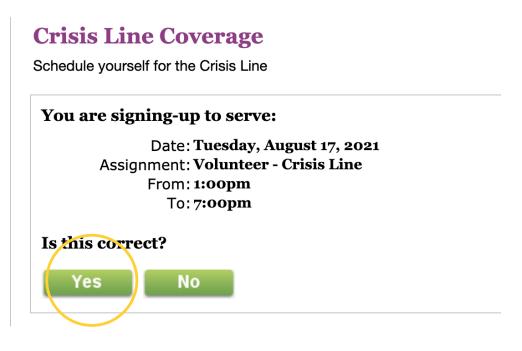

ELP                                                                                                                                                                                     | 30 HELP | 31 HELP           |           |                   |                  |                   |  |  |  |  |
| Prev month Next month Printable view                                                                                                                                                        |         |                   |           |                   |                  |                   |  |  |  |  |

Privacy Policy

**Step 3:** Look at the available shift times for that day. Click "Schedule Me" for the shift you would like to serve.



### Step 4: Click "Yes" to verify your shift selection.



### Step 5: You are scheduled and ready to serve on your shift!



### **HOW DO I VIEW** WHO IS ON **BACKUP FOR MY** SHIFT?

### Step 1: Click the "My Schedule" tab.



#### Volunteer information for Mamma Mia

Home Mail My Profile My Schedule My Service History

### Step 2: Click "Prev Month" or "Next Month" to reach the current month.

Account

#### Volunteer information for Mamma Mia

Home Mail My Profile My Schedule My Service History Account

#### Instructions

Click on a date to view the SACs and backups scheduled for that day.

| Sunday | Monday | Tuesday | Wednesday | Thursday | Friday | Saturday |
|--------|--------|---------|-----------|----------|--------|----------|
|        |        |         |           | 1        | 2      | 3        |
| 4      | 5      | 6       | 7