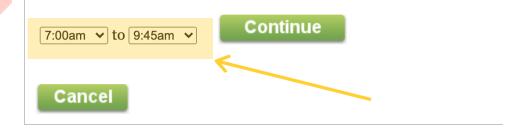

### **Step 2:** Select the time for the call, for instance 7:00 AM to 9:45 PM

### **Crisis Line Coverage**

Schedule yourself for the Crisis Line

Choose the times you want to serve in the **Follow-Up Call** assignment on **Tuesday, August 3, 2021** 