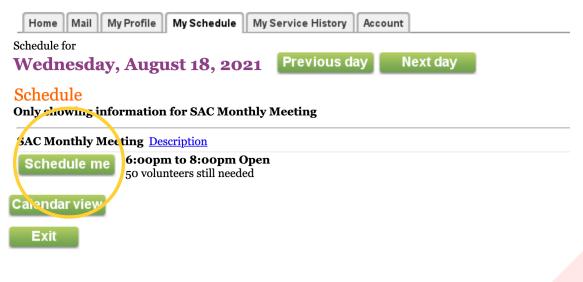

#### Volunteer information for Mamma Mia

Home Mail My Profile My Schedule My Service History

Account

Step 2: In the shaded blue box, select "SAC Monthly Meeting" from your list of assignments.

**Step 3**: The orange box with "help wanted" indicates the day of the SAC meeting that month. Click on the box.

### Step 4: Click "Schedule Me" to sign up for the meeting.