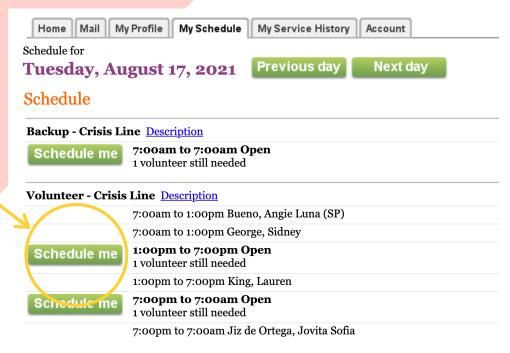

Privacy Policy

**Step 3:** Look at the available shift times for that day. Click "Schedule Me" for the shift you would like to serve.