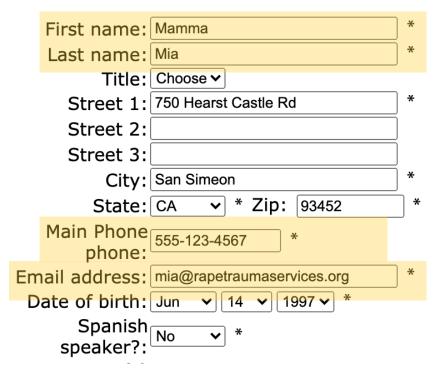

\*\*Click SAVE after each change to update your account information.

**Step 2**: Under "Contact Information", doublecheck the following information we filled in when your account was created:

- name
- "main Phone" phone number (this is the number we will give the answering service to reach you while on a crisis line shift)
- email address

#### Step 3: Fill in the following blank fields:

- birthday (month/day/year)
- mailing address
- spanish speaker?
- "Availability" (for instance, if you are regularly available to take crisis line shifts Mondays 1:00 PM - 7:00 PM)
- emergency contact information
- photo

#### First name: Mamma \* Last name: Mia Title: Choose ~ Street 1: 750 Hearst Castle Rd Street 2: Street 3: City: San Simeon ✓ \* Zip: 93452 State: CA Main Phone 555-123-4567 phone: Email address: mia@rapetraumaservices.org Date of birth: Jun v 14 v 1997 v \* Spanish ✓ \* speaker?: