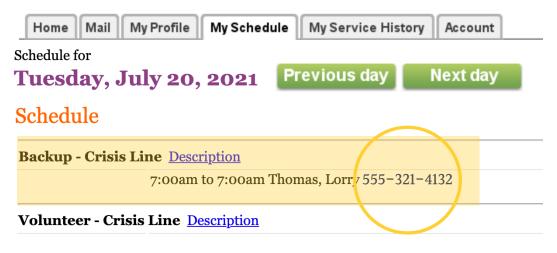

### **Step 3**: Look under "Backup - Crisis Line" for the name and phone number of the person on backup that day.