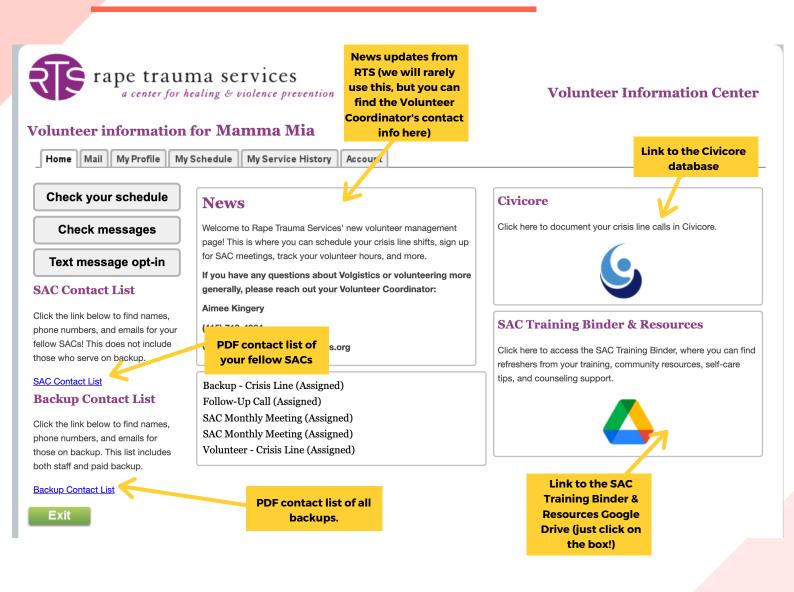

|            |             |                   |                          |
| Rape Trauma Services is a 501(c)(3) |            | First name  | *                 |                          |

Ť

# WHAT IS MY LOGIN INFORMATION?

We have already created a profile for each of our active SACs. You can login using the following format for username and password:

**Username**: the email address you associate with RTS. For instance, where you receive your SAC newsletters or emails about the SAC training. (example: erin@rapetraumaservices.org)

**Password**: first initial, last name, year you started with RTS. (example: EVistnes2020) Make sure to follow this capitalization format.

\*\*You may change your password after activating your account.

# WHAT IS ON THE VOLGISTICS HOME PAGE?



# WHAT DO I NEED TO DO TO COMPLETE MY PROFILE?

There is a short list of important tasks you need to complete before your Volgistics account is ready to go.

**Step 1:** Click the "My Profile" tab to get started.

\*\*Click SAVE after each change to update your account information.



**Step 2**: Under "Contact Information", doublecheck the following information we filled in when your account was created:

- name
- "main Phone" phone number (this is the number we will give the answering service to reach you while on a crisis line shift)
- email address

### **Contact Information**



#### Step 3: Fill in the following blank fields:

- birthday (month/day/year)
- mailing address
- spanish speaker?
- "Availability" (for instance, if you are regularly available to take crisis line shifts Mo