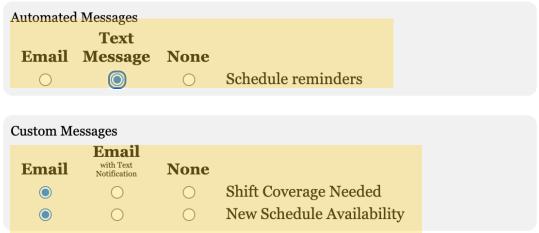

### **Step 3**: Enter your phone number in the highlighted field.

**Step 4**: Make selections identical to those shown below. You must opt in to receive emails about new schedule availability and shift coverage assistance, otherwise you will not receive these updates!

1. How do you prefer to receive these types of messages?

**Step 5**: Click SAVE! You will receive a text message from Volgistics, Follow the brief directions in this message to complete the opt-in process.