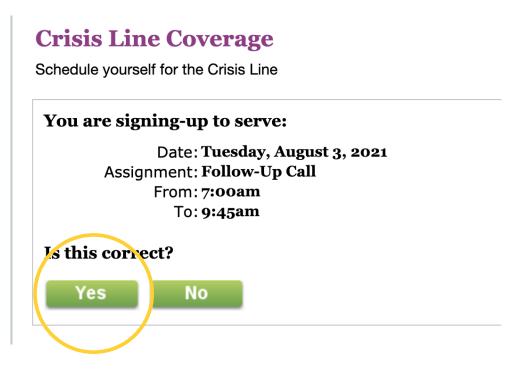

| HELP | 23     | HELP | 24      | HELP | 25       | HELP | 26      | HELP | 27     | HELP | 28     | HELP |
| 29                                                                                                                                                       | HELP | 30     | HELP | 31      | HELP |          |      |         |      |        |      |        |      |

### **Step 2:** Select the time for the call, for instance 7:00 AM to 9:45 PM

### **Crisis Line Coverage**

Schedule yourself for the Crisis Line

Choose the times you want to serve in the **Follow-Up Call** assignment on **Tuesday, August 3, 2021** 



### Step 4: Click "Yes" to verify these hours are correct.



### **HOW DO I VIEW THE NUMBER OF HOURS I HAVE SERVED ON THE CRISIS LINE?**

### Step 1: Click the "My Service History" tab



rape trauma services a center for healing & violence prevention

#### Volunteer information for Mamma Mia

Home Mail My Profile My Schedule My Service History Account

### Step 2: This tab will indicate the number of hours you have worked this year.

| Home Mail My Profile My Schedule My Sc                                                                                             | ervice History Account |  |  |  |  |  |  |
|------------------------------------------------------------------------------------------------------------------------------------|------------------------|--|--|--|--|--|--|
| <b>Instructions</b><br>Your volunteer service information appe