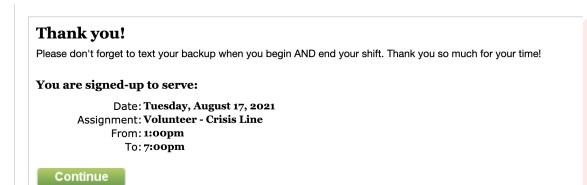

| 30 HELP | 31 HELP           |           |                   |                  |                   |  |  |  |  |
| Prev month Next month Printable view                                                                                                                                                        |         |                   |           |                   |                  |                   |  |  |  |  |

Privacy Policy

**Step 3:** Look at the available shift times for that day. Click "Schedule Me" for the shift you would like to serve.



### Step 4: Click "Yes" to verify your shift selection.



### Step 5: You are scheduled and ready to serve on your shift!



### **HOW DO I VIEW** WHO IS ON **BACKUP FOR MY** SHIFT?

### Step 1: Click the "My Schedule" tab.



#### Volunteer information for Mamma Mia

Home Mail My Profile My Schedule My Service History

### Step 2: Click "Prev Month" or "Next Month" to reach the current month.

Account

#### Volunteer information for Mamma Mia

Home Mail My Profile My Schedule My Service History Account

#### Instructions

Click on a date to view the SACs and backups scheduled for that day.

| Sunday | Monday | Tuesday | Wednesday | Thursday | Friday | Saturday |
|--------|--------|---------|-----------|----------|--------|----------|
|        |        |         |           | 1        | 2      | 3        |
| 4      | 5      | 6       | 7         | 8        | 9      | 10       |
| 11     | 12     | 13      | 14