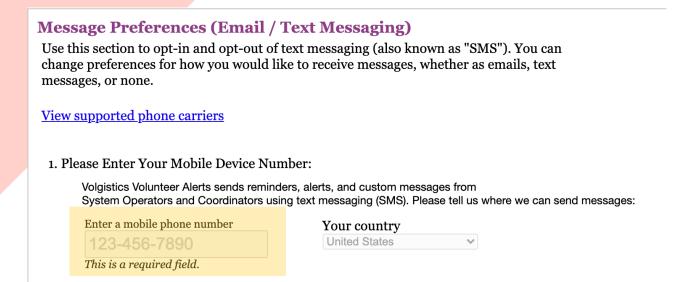

### **Step 3**: Enter your phone number in the highlighted field.

**Step 4**: Make selections identical to those shown below. You must opt in to receive emails about new schedule availability and shift coverage assistance, otherwise you will not receive these updates!